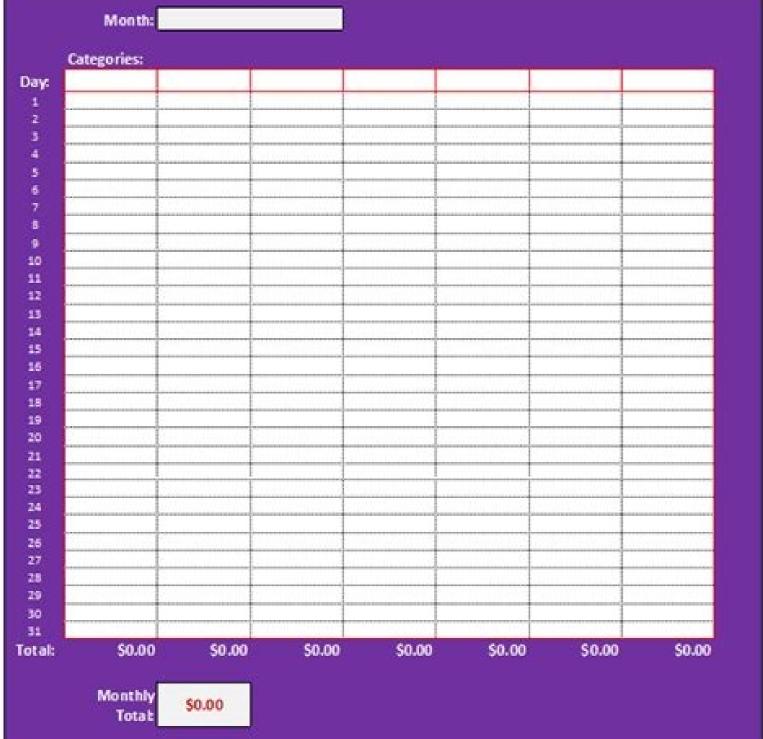

## Expense Tracker

Be Smart -Where frugal living is sexy, delicious, and fun. by Kerry K. Taylor

Write your major spending categories across the top. Record each daily spend throughout the month. Month: Categories: